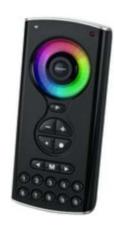

## CU-3RFM

This wireless LED control system consists of the remote control CU-3RF or CU-3RFM and the control unit CU-3RFR and allows for wireless control of LED installations. Wireless remote control,

for controlling up to ten 3-channel wireless control units CU-3RFR.
User-friendly and easy selection of more than 50 colours via touch-sensitive colour wheel
Colour intensity can be adjusted via 2 momentary push-buttons
White content/intensity can be adjusted via 2 momentary push-buttons
10 selection buttons for individual LED controllers CU-3RF
Transmitting frequency: 433MHz
Automatic switch-off
Power supply via integrated rechargeable lithium battery
Mini USB connection for recharging the battery via PC
Supplied with 1.5m USB connection cable
Dimensions: 55x15x125mm
Weight: 74g