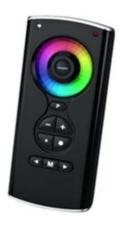

## CU-3RF

This wireless LED control system consists of the remote control CU-3RF or CU-3RFM and the control unit CU-3RFR and allows for wireless control of LED installations. Wireless remote control,

for controlling one 3-channel wireless control unit CU-3RFR.

- User-friendly and easy selection of more than 50 colours via touch-sensitive colour wheel
- Colour intensity can be adjusted via 2 momentary push-buttons
- White content/intensity can be adjusted via 2 momentary push-buttons
- Transmitting frequency: 433MHz
- Automatic switch-off
- Power supply via integrated rechargeable lithium battery
- Mini USB connection for recharging the battery via PC
- Supplied with 1.5m USB connection cable
- Dimensions: 55x15x125mm
- Weight: 74g